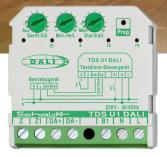

## Push-button dimmer control unit for DALI luminaires: TDS U1 DALI

The minimum brightness, start brightness and on/off ramp can be adjusted. In addition, the power-on behaviour can be specified. The DALI-2-certified TDS U1 DALI control unit can supply up to 35 DALI control gear units via the integrated power supply.

## TDS U1 DALI

Push-button dimmer control unit DALI (230V AC, UP), integrated power supply

DALI-dimmable lamps/control gears required - please ask the lamp manufacturer for details!